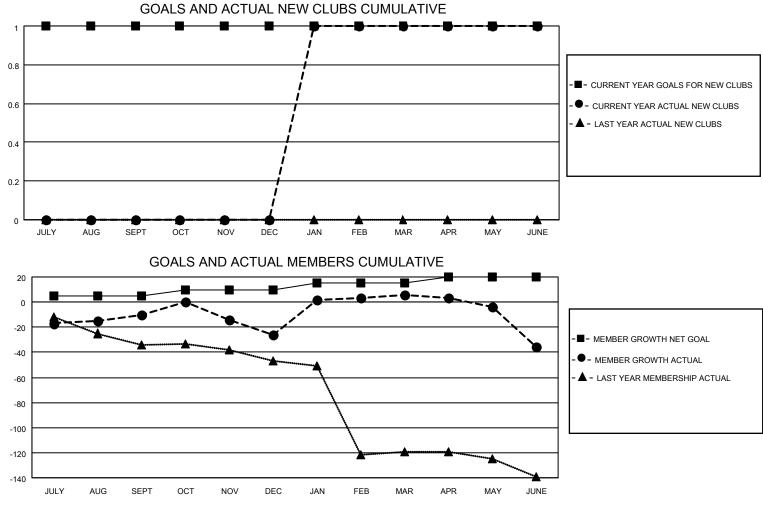

## LOCATION OHIO

District 13 OH7

Results as of: 6/30/2022

| Clubs<br>RESULTS FOR 2021-2022 |   |   |   | Members<br>RESULTS FOR 2021-2022 |   |    |    |
|--------------------------------|---|---|---|----------------------------------|---|----|----|
|                                |   |   |   |                                  |   |    |    |
| JULY/AUG/SEPT                  | 1 | 0 | 1 | JULY/AUG/SEPT                    | 5 | 37 | 47 |
| OCT/NOV/DEC                    | 0 | 0 | 1 | OCT/NOV/DEC                      | 5 | 29 | 44 |
| JAN/FEB/MAR                    | 0 | 1 | 1 | JAN/FEB/MAR                      | 5 | 58 | 24 |
| APR/MAY/JUNE                   | 0 | 0 | 1 | APR/MAY/JUNE                     | 5 | 31 | 69 |